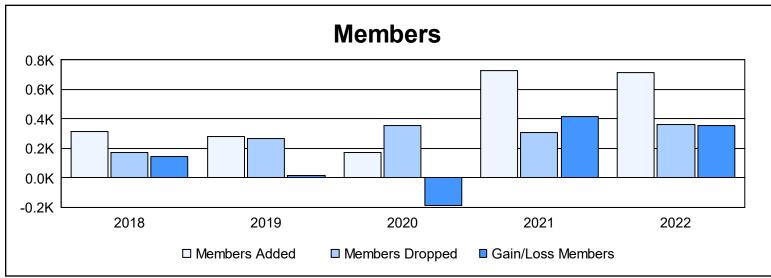

District 316 J As of June 2022 Cumulative

| Year      | New<br>Clubs | Dropped<br>Clubs | Gain/<br>Loss<br>Clubs | New<br>Members | Charter<br>Members | Reinstate<br>Members | Transfer<br>Members | Total<br>Member<br>Added | Total<br>Members<br>Dropped | Gain/<br>Loss<br>Members |
|-----------|--------------|------------------|------------------------|----------------|--------------------|----------------------|---------------------|--------------------------|-----------------------------|--------------------------|
| 2017-2018 | 5            | 0                | 5                      | 204            | 101                | 11                   | 0                   | 316                      | 169                         | 147                      |
| 2018-2019 | 7            | 0                | 7                      | 71             | 190                | 14                   | 8                   | 283                      | 268                         | 15                       |
| 2019-2020 | 3            | 3                | 0                      | 71             | 82                 | 16                   | 2                   | 171                      | 358                         | -187                     |
| 2020-2021 | 10           | 1                | 9                      | 459            | 251                | 13                   | 3                   | 726                      | 310                         | 416                      |
| 2021-2022 | 6            | 3                | 3                      | 522            | 167                | 22                   | 7                   | 718                      | 363                         | 355                      |
| Average   | 6            | 1                | 5                      | 265            | 158                | 15                   | 4                   | 443                      | 294                         | 149                      |