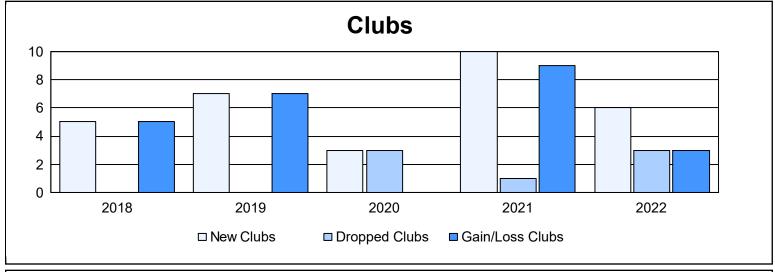

District 316 J As of June 2022 Cumulative

| Year      | New<br>Clubs | Dropped<br>Clubs | Gain/<br>Loss<br>Clubs | New<br>Members | Charter<br>Members | Reinstate<br>Members | Transfer<br>Members | Total<br>Member<br>Added | Total<br>Members<br>Dropped | Gain/<br>Loss<br>Members |
|-----------|--------------|------------------|------------------------|----------------|--------------------|----------------------|---------------------|--------------------------|-----------------------------|--------------------------|
| 2017-2018 | 5            | 0                | 5                      | 204            | 101                | 11                   | 0                   | 316                      | 169                         | 147                      |
| 2018-2019 | 7            | 0                | 7                      | 71             | 190                | 14                   | 8                   | 283                      | 268                         | 15                       |
| 2019-2020 | 3            | 3                | 0                      | 71             | 82                 | 16                   | 2                   | 171                      | 358                         | -187                     |
| 2020-2021 | 10           | 1                | 9                      | 459            | 251                | 13                   | 3                   | 726                      | 310                         | 416                      |
| 2021-2022 | 6            | 3                | 3                      | 522            | 167                | 22                   | 7                   | 718                      | 363                         | 355                      |
| Average   | 6            | 1                | 5                      | 265            | 158                | 15                   | 4                   | 443                      | 294                         | 149                      |